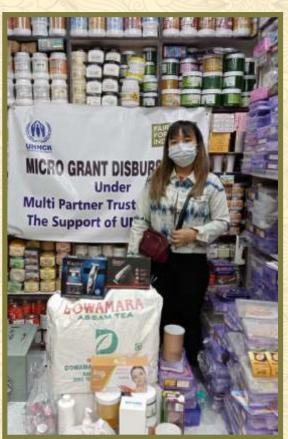

#### **SWAWLAMBAN-SUPPORTED BY UNHCR**

The Fair-Trade aims to broaden the protected spaces for the refugees, in Delhi, Mewat and Jaipur by providing livelihood intervention ensuring dignified income and reduce aid

#### **Micro-Grants**

Beneficiaries were identified on the basis of pre-defined vulnerability index of UNHCR. Entrepreneurship Development Programs and Trainings were designed and facilitated by FTF-I The objectives of the same were:

- To educate the POCs, for analysing the products trends and market demand.
- To promote their product by using different marketing methodologies.

On successful completion 31 POCs, in Delhi and Mewat, were provided Micro Grants. The type of micro enterprises established included cloth shops, vegetable vendors, fruit vendors, Bamboo work, water supply work, Embroidery work, Computer Institute etc. POCs' total income through the establishment of these micro enterprises was INR 28,01,616.