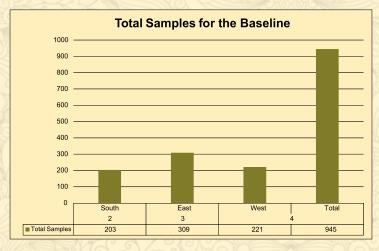

#### Socio-Economic Profiling of Craft Clusters and Policy Gap Analysis:

To understand the fragmentary nature of the handicraft sector and to evolve an integrated policy and operation approach, a Socio-Economic Profiling and Policy Gap Analysis study

has been conducted in collaboration with Believe India, one of the Fair Trade member organisations. Nine potential handicrafts, primarily government approved, clusters were identified through desk research, which are as follows:

| Sr. No. | Region | State         | Craft Cluster         |
|---------|--------|---------------|-----------------------|
| 1       | South  | Kerala        | Grass Leaf            |
| 2       | South  | Karnataka     | Banajara Embroidery   |
| 3       | East   | Odisha        | Golden Grass          |
| 4       | East   | Odisha        | Sabai Craft           |
| 5       | East   | West Bengal   | Natural Fibre         |
| 6       | North  | Uttarakhand   | Woollen Hand Knitting |
| 7       | North  | Uttar Pradesh | Zari Zardozi          |
| 8       | West   | Rajasthan     | Applique Work         |
| 9       | West   | Gujrat        | Embroidery            |