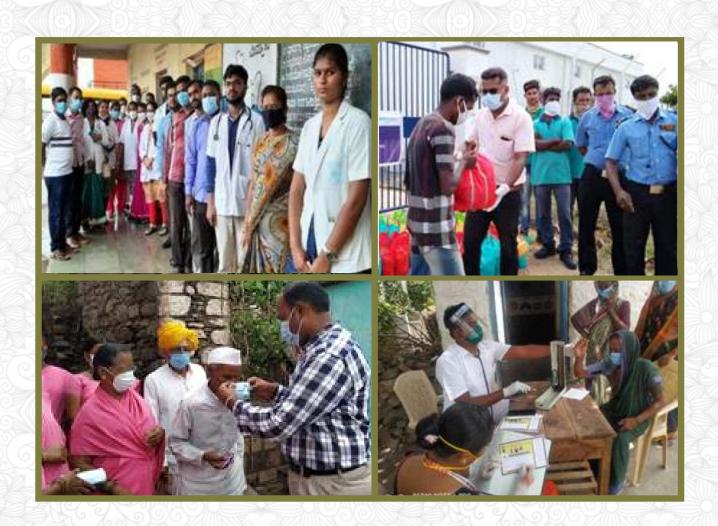

## **COVERAGE OF COVID-19 RELIEF ACTION**

### SABALA ORGANISATION

Implemented by Support of various organisation & Company.

- 1. Distribution of Grocery Kits to the poorest and vulnerable.
- 2.Distribution of PPE Kits.
- 3. Distribution of face masks.
- 4. Health Camps and Awareness activities.

# COVID-19 IMPACT ON HANDICRAFTS SECTOR: A STRUGGLE THAT ONLY GOT HARDER DHAROHAR

Artisans and weavers are the third largest segment among the poor. Most of their products are "non-essential" which could be the reason why their alarming situation is getting very little visibility despite the call for "Vocal for Local" and "Atmanirbhar Bharat".