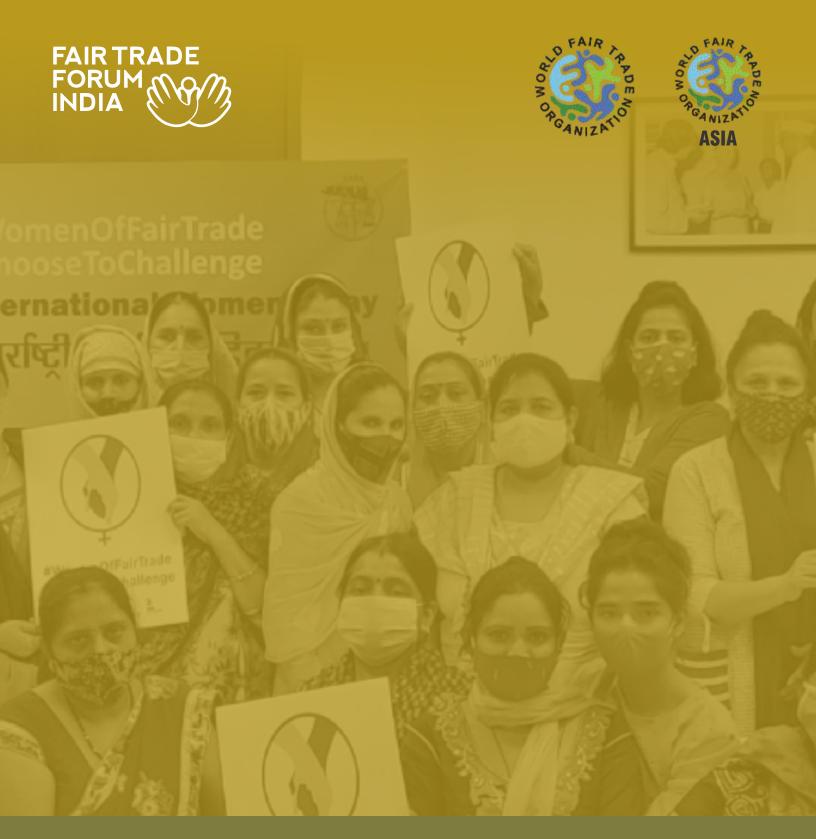

"International Women's Day" was celebrated in Jaipur in collaborations with DAJI, partner of UNHCR India, for Rohingya Women. The theme of the event was "Women in Leadership: Achieving an equal future in a COVID-19 world", to celebrate the tremendous efforts by women and girls around the world, in shaping an equal future and recovery from the COVID-19 pandemic. It is also aligned with—

 "Women in public life, equal participation in decision making", the priority theme of the 65th Session of the Commission on the Status of Women.

 The flagship Generation Equality campaign, which calls for women's right to decision-making in all areas of life, equal pay, equal sharing of unpaid care and domestic work and end all forms of violence against women and girls, and healthcare services that respond to their needs.