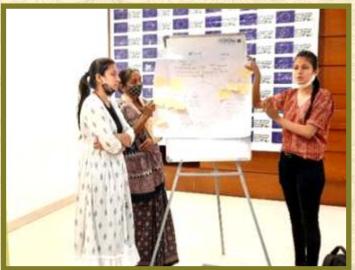

design thinking tools and design thinking processes viz.

- 1. **EMPATHIZE:** Learn about the audience for whom you are designing
- 2. **DEFINE:** Construct a point of view that is based on user needs and insights
- 3. **IDEATE:** Brainstorm and come up with creative solutions
- 4. **PROTOTYPE:** Build a representation of one or more of your ideas to show to others
- 5. **TEST:** Return to your original user group and testing your ideas for feedback.