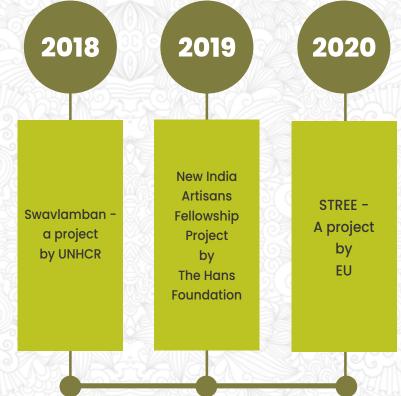

, build capacity, Fair Trade assessment and development of supply chains. Promotion of Fair Trade in India includes particular emphasis on young consumers and the corporate sector. FTF-I works with more than 250,000 producers – artisans and farmers – through more than 100 member organizations, to ensure a dignified income and overall development of artisans, farmers, workers in the unorganized sector. It also endeavors to develop the skills of marginalized youth to make them more employable so that they become capable of earning a decent livelihood. It is a member of the World Fair Trade Organization – WFTO, which is the global face of Fair Trade.

**Principles:** FTF-I follows the below mentioned principles





























### **EVOLUTION OF FAIR TRADE FORUM-INDIA**















## PROJECTS & ACTIVITIES

# STREE (SOCIAL TRANSFORMATION AND ECONOMIC EMPOWERMENT OF WOMEN ARTISANS IN INDIA)

STREE Project, supported by European Union, is an ambitious intervention being implemented in 14 states of the country with 100 Civil Society Organisations and Member Organisations of Fair Trade Forum India.

Project aims to build the capacity of Civil Society Organisations in promoting sustainable livelihoods for significant number of women artisans in handicraft industry following Fair Trade Principles and fulfilling the realization of SDGs. The Project aims to strengthen the livelihoods of the handicrafts artisans through computer assisted designing, fabrication of handicraft products, use of E-commerce as distribution channel and by forging public private partnerships. T