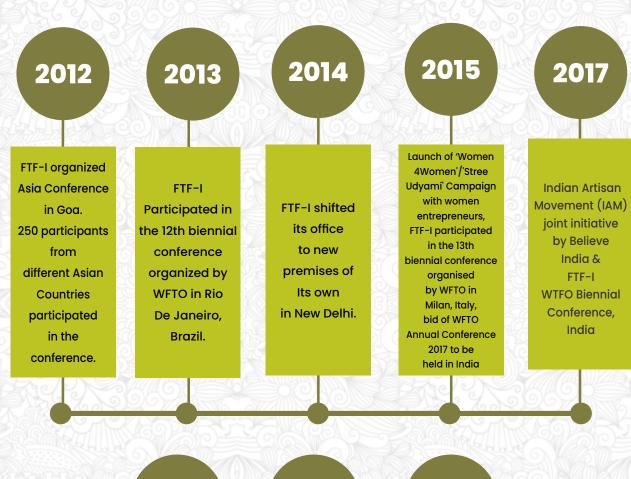

ns, build capacity, Fair Trade assessment and development of supply chains. Promotion of Fair Trade in India includes particular emphasis on young consumers and the corporate sector. FTF-I works with more than 250,000 producers – artisans and farmers – through more than 100 member organizations, to ensure a dignified income and overall development of artisans, farmers, workers in the unorganized sector. It also endeavors to develop the skills of marginalized youth to make them more employable so that they become capable of earning a decent livelihood. It is a member of the World Fair Trade Organization – WFTO, which is the global face of Fair Trade.

**Principles:** FTF-I follows the below mentioned principles





























### **EVOLUTION OF FAIR TRADE FORUM-INDIA**















## PROJECTS & ACTIVITIES

# STREE (SOCIAL TRANSFORMATION AND ECONOMIC EMPOWERMENT OF WOMEN ARTISANS IN INDIA)

STREE Project, supported by European Union, is an ambitious intervention being implemented in 14 states of the country with 100 Civil Society Organisations and Member Organisations of Fair Trade Forum India.

Project aims to build the capacity of Civil Society Organisations in promoting sustainable livelihoods for significant number of women artisans in handicraft industry following Fair Trade Principles and fulfilling the realization of SDGs. The Project aims to strengthen the livelihoods of the handicrafts artisans through computer assisted designing, fabrication of handicraft products, use of E-commerce as distribution channel and by forging public private partnerships.