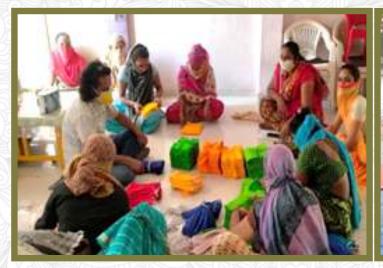

#### STATE LEVEL WOMEN ARTISAN LEADERS WORKSHOP

#### State Level Women Artisan Leaders' Workshop (Rajasthan)

A State Level Women Artisans Leaders' Workshop was organised in the Jaipur, Rajasthan from 19<sup>th</sup>-21<sup>st</sup> January, 2021 with 25 women artisans' leaders from the FAIR TRADE member

organisations and Civil Society

Organisations.

- Grameen Vikas Evam Chetna Sansthan,
- 2. Jan Kala Sahitya Manch,
- 3. Sahaj Crafts,
- 4. Shiv Shiksha Samiti,
- Rajasthan Mahila Kalyan Mandal,
- 6. Social Assets Foundation.