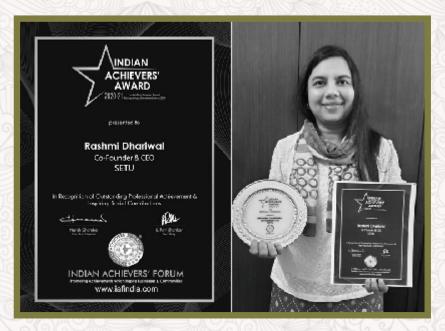

#### Indian Achiever's Award to SETU Team Head Ms. Rashmi Dhariwal

SETU is proud to share that our very own Founder & CEO, Ms. Rashmi Dhariwal, has been conferred with the Indian Achievers' award for "Outstanding professional achievement and inspiring social contribution"!

SETU is truly proud of her well-deserved recognition & all her hard work

SETU's humanitarian initiatives in the times of Covid Crisis. Hunger alleviation food distribution project for the underprivileged (Mar-July, 2020)

An interview coverage by Rashtra Ratan, on all about SETU, with Founder Rashmi Dhariwal (May, 2020)

SETU Head Ms. Rashmi seclected among the 100 most successful women entrepreneurs in MSME (2nd May 2020)

It is a matter of great pride that our very own CEO & founder of SETU, Ms. Rashmi Dhariwal, has been selected as one of the 100 most successful women entrepreneurs in MSME!

The unveiling of FLO Compendium, recognizing the hard work of these 100 women, was done by Hon'ble Minister Shri Nitin Gadkari, MSME & Minister of Road Transport & Highways, Govt. of India, on Saturday, May 2, 2020. This is a first of its kind Compendium book that FICCI has ever brought out in collaboration with the Ministry of MSME!