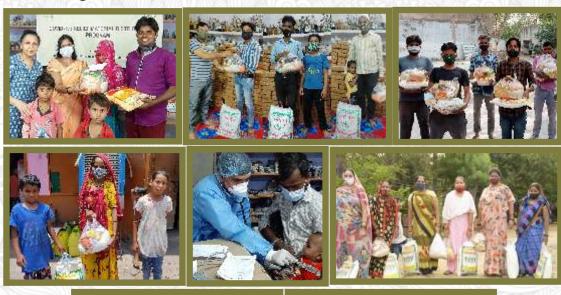

# FAIR FUND: COVID-19 FTF-I ARTISAN INTERIM RELIEF FUND

A Fund was set up by FTF-I to provide interim relief to artisans and other vulnerable communities whose livelihoods have been affected due to COVID-19 pandemic

We pledged to help atleast a 1000 artisans to battle through and after this pandemic by setting up FAIR Fund (Fair Trade Artisan Relief Fund).

FAIR Fund will be used for 1000 artisans to:

- Provide hygiene kits and ration to artisans @ 1000 per artisan (Masks, soaps, wheat flour, rice and pulses).
- Partly Contribute to their wages during this difficult phase @ 2000 per artisan Target INR 30 Lac.

During this difficult time, Tara has been active from the very beginning to support the artisan families and other members, particularly those who have lost their jobs. So far, more than 6000 food raw material kits and 8000 hygiene kits are provided to the artisan, their families and other member beneficiaries in Bawana, Badarpur, Sri Ram Colony in Delhi, Moradabad, Agra, Sambhal, Sarai Tarin and in Nikau village in Uttar Pradesh. Community kitchens were organized and more than 5000 persons were provided food. The food kits distributed, comprised of wheat flour, rice, pulses, cooking oil, pulses, sugar, potatoes, salt and spices. The health kits comprised of soap, face Masks, Gloves, antiseptic liquid (Dettol / Savlon) and a thermometer. We have also produced 80000 cotton masks. They were distributed among the artisan families and other member beneficiaries. The social workers continue to create awareness on prevention from COVID-19 in our working communities.