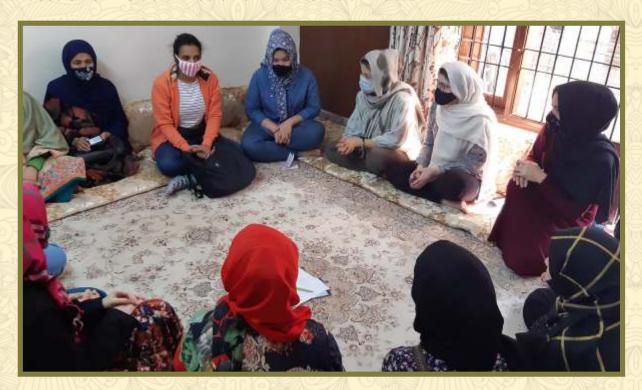

#### STATE LEVEL WOMEN ARTISAN LEADERS WORKSHOP

#### State Level Women Artisan Leaders' Workshop (Rajasthan)

A State Level Women Artisans Leaders' Workshop was organised in the Jaipur, Rajasthan from 19<sup>th</sup>-21<sup>st</sup> January, 2021 with 25 women artisans' leaders from the FAIR TRADE member

organisations and Civil Society

Organisations.

- Grameen Vikas Evam Chetna Sansthan,
- 2. Jan Kala Sahitya Manch,
- 3. Sahaj Crafts,
- 4. Shiv Shiksha Samiti,
- Rajasthan Mahila Kalyan Mandal,
- 6. Social Assets Foundation.