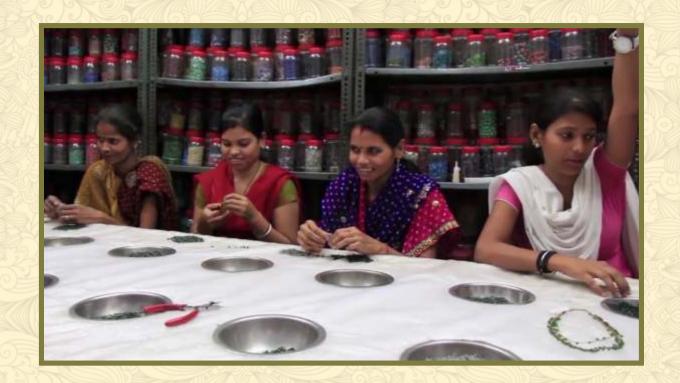

# STREE (SOCIAL TRANSFORMATION AND ECONOMIC EMPOWERMENT OF WOMEN ARTISANS IN INDIA)

STREE Project, supported by European Union, is an ambitious intervention being implemented in 14 states of the country with 100 Civil Society Organisations and Member Organisations of Fair Trade Forum India.

Project aims to build the capacity of Civil Society Organisations in promoting sustainable livelihoods for significant number of women artisans in handicraft industry following Fair Trade Principles and fulfilling the realization of SDGs. The Project aims to strengthen the livelihoods of the handicrafts artisans through computer assisted designing, fabrication of handicraft products, use of E-commerce as distribution channel and by forging public private partnerships. The Project aims at facilitating participation of CSOs, especially women based/led CSOs in advocating supportive economic and trade policies for promotion of traditional handicraft items.

Through the STREE project, Fair Trade Forum India is working with 10,000 women and young girls from disadvantaged communities (indigenous groups, religious minorities, PWD-Persons with Disabilities, IDPs-Internally Displaced Persons and HIV survivors) and imparting various need based trainings and technical support.