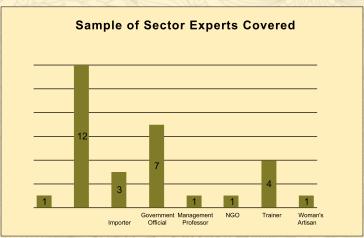

#### Socio-Economic Profiling of Craft Clusters and Policy Gap Analysis:

To understand the fragmentary nature of the handicraft sector and to evolve an integrated policy and operation approach, a Socio-Economic Profiling and Policy Gap Analysis study

has been conducted in collaboration with Believe India, one of the Fair Trade member organisations. Nine potential handicrafts, primarily government approved, clusters were identified through desk research, which are as follows:

| Sr. No. | Region | State         | Craft Cluster         |
|---------|--------|---------------|-----------------------|
| 1       | South  | Kerala        | Grass Leaf            |
| 2       | South  | Karnataka     | Banajara Embroidery   |
| 3       | East   | Odisha        | Golden Grass          |
| 4       | East   | Odisha        | Sabai Craft           |
| 5       | East   | West Bengal   | Natural Fibre         |
| 6       | North  | Uttarakhand   | Woollen Hand Knitting |
| 7       | North  | Uttar Pradesh | Zari Zardozi          |
| 8       | West   | Rajasthan     | Applique Work         |
| 9       | West   | Gujrat        | Embroidery            |

#### Interviews with the different stakeholders were Conducted:

One of the very positive aspects of this study is that most of the data collection was done by the women artisans and CSO community leaders.