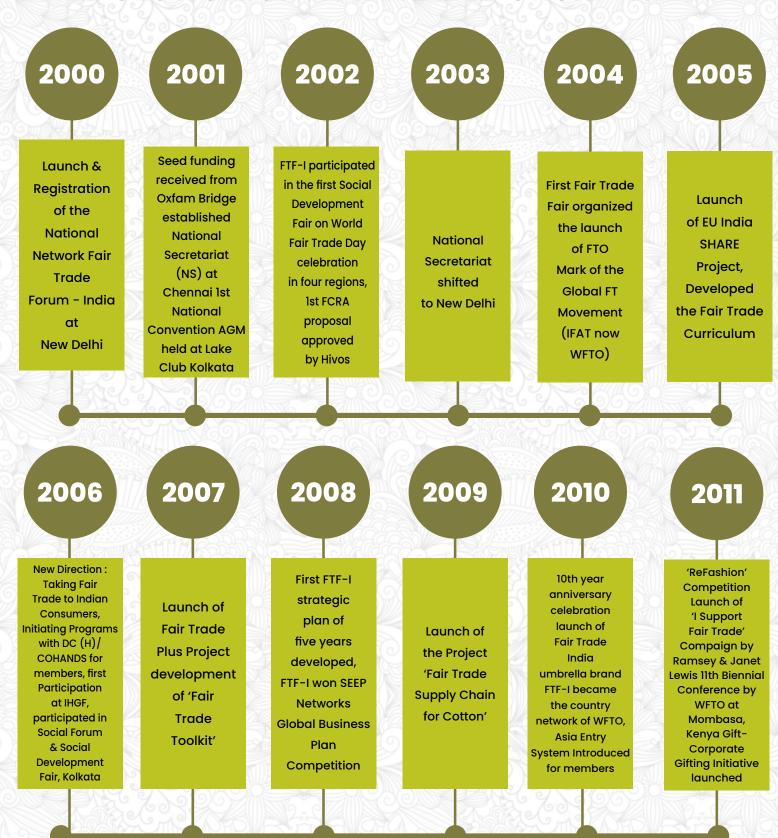

nditions, build capacity, Fair Trade assessment and development of supply chains. Promotion of Fair Trade in India includes particular emphasis on young consumers and the corporate sector. FTF-I works with more than 250,000 producers – artisans and farmers – through more than 100 member organizations, to ensure a dignified income and overall development of artisans, farmers, workers in the unorganized sector. It also endeavors to develop the skills of marginalized youth to make them more employable so that they become capable of earning a decent livelihood. It is a member of the World Fair Trade Organization – WFTO, which is the global face of Fair Trade.

**Principles:** FTF-I follows the below mentioned principles





























### **EVOLUTION OF FAIR TRADE FORUM-INDIA**















## PROJECTS & ACTIVITIES

# STREE (SOCIAL TRANSFORMATION AND ECONOMIC EMPOWERMENT OF WOMEN ARTISANS IN INDIA)

STREE Project, supported by European Union, is an ambitious intervention being implemented in 14 states of the country with 100 Civil Society Organisations and Member Organisations of Fair Trade Forum India.

Project aims to build the capacity of Civil Society Organisations in promoting sustainable livelihoods for significant number of women artisans in handicraft industry following Fair Trade Principles and fulfilling the realization of SDGs. The Project aims to strengthen the livelihoods of the handicrafts artisans through computer assisted designing, fabrication of handicraft products, use of E-commerce as distribution channel and by forging public private partner