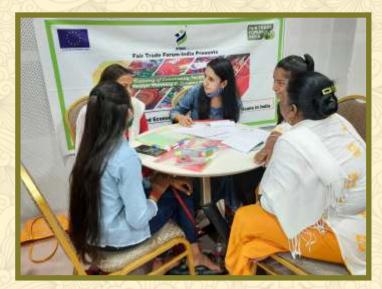

#### STATE LEVEL WOMEN ARTISAN LEADERS WORKSHOP

#### State Level Women Artisan Leaders' Workshop (Rajasthan)

A State Level Women Artisans Leaders' Workshop was organised in the Jaipur, Rajasthan from 19<sup>th</sup>-21<sup>st</sup> January, 2021 with 25 women artisans' leaders from the FAIR TRADE member

organisations and Civil Society

Organisations.

- Grameen Vikas Evam Chetna Sansthan,
- 2. Jan Kala Sahitya Manch,
- 3. Sahaj Crafts,
- 4. Shiv Shiksha Samiti,
- Rajasthan Mahila Kalyan Mandal,
- 6. Social Assets Foundation.