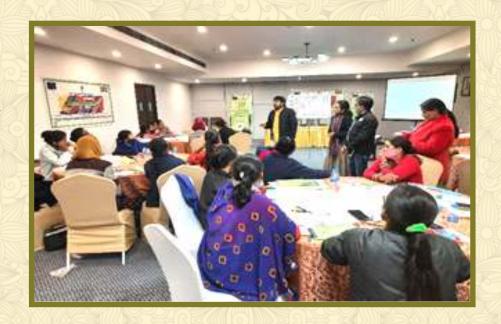

#### STATE LEVEL WOMEN ARTISAN LEADERS WORKSHOP

#### State Level Women Artisan Leaders' Workshop (Rajasthan)

A State Level Women Artisans Leaders' Workshop was organised in the Jaipur, Rajasthan from 19<sup>th</sup>-21<sup>st</sup> January, 2021 with 25 women artisans' leaders from the FAIR TRADE member

organisations and Civil Society

Organisations.

- Grameen Vikas Evam Chetna Sansthan,
- 2. Jan Kala Sahitya Manch,
- 3. Sahaj Crafts,
- 4. Shiv Shiksha Samiti,
- Rajasthan Mahila Kalyan Mandal,
- 6. Social Assets Foundation.